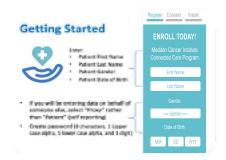

# 4 EASY STEPS TO ENROLL

# REGISTRATION

Follow the Link and complete the Registration Form