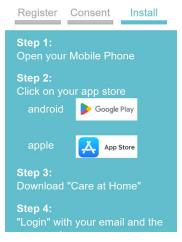

# INSTALL CARE AT HOME™

Google Play or App Store? Tap the appropriate store icon depending on your type of phone to download and install Care At Home™.