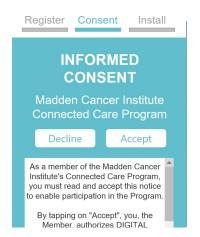

# Care at Home

For Patients and Proxies

# 4 EASY STEPS TO ENROLL

### **EMAIL**

Find your email from Lifeguard Health Networks, read the instructions and tap on the link



#### Care at Home

Welcome to Care At Home

You have been invited to join Care At Home as a Member for support on your care journey.

Please click on the button below to accept your invitation to Care At Home.

Accept invite

This invitation will remain active for 10 days and can only be used once.

Below are videos on how to register and enroll:

If you still have difficulty define membered, contact Care At Home support.

# REGISTRATION

Follow the Link and complete the Registration Form





## **CONSENT**

Ensure you read and accept the Consent Form to connect.





# INSTALL CARE AT HOME™

Google Play or App Store? Tap the appropriate store icon depending on your type of phone to download and install Care At Home™.