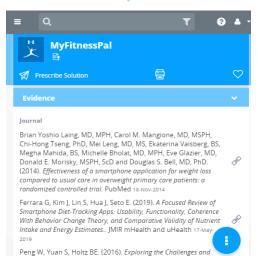

## **Digital Health Guide: How to**

**Contact:** Digital Health Team digital.health@gphn.org.au

**Prescribe Apps** 

**Favourite Apps** 

However, a randomised control trial (details below) showed no vs a control group not using an app. Much work remains to establish the efficacy of tools such as this for diet, lifestyle and weight loss.

## Evidence list of journal articles will be listed with hyperlinks