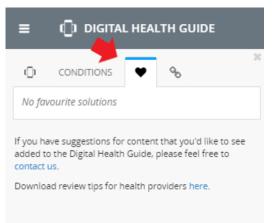

Your favourite App list can be viewed on the left side of the home page

| You will be prompted to ente  |
|-------------------------------|
| an email and an option to add |
| notes                         |
|                               |