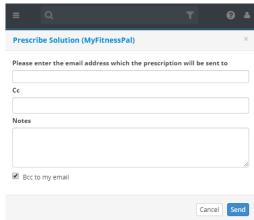

Your favourite App list can be viewed on the left side of the home page

| You will be prompted to ente  |
|-------------------------------|
| an email and an option to add |
| notes                         |
|                               |

**Note:** Notes written will not save in patient's profile. We advise you copy these notes for your own reference.